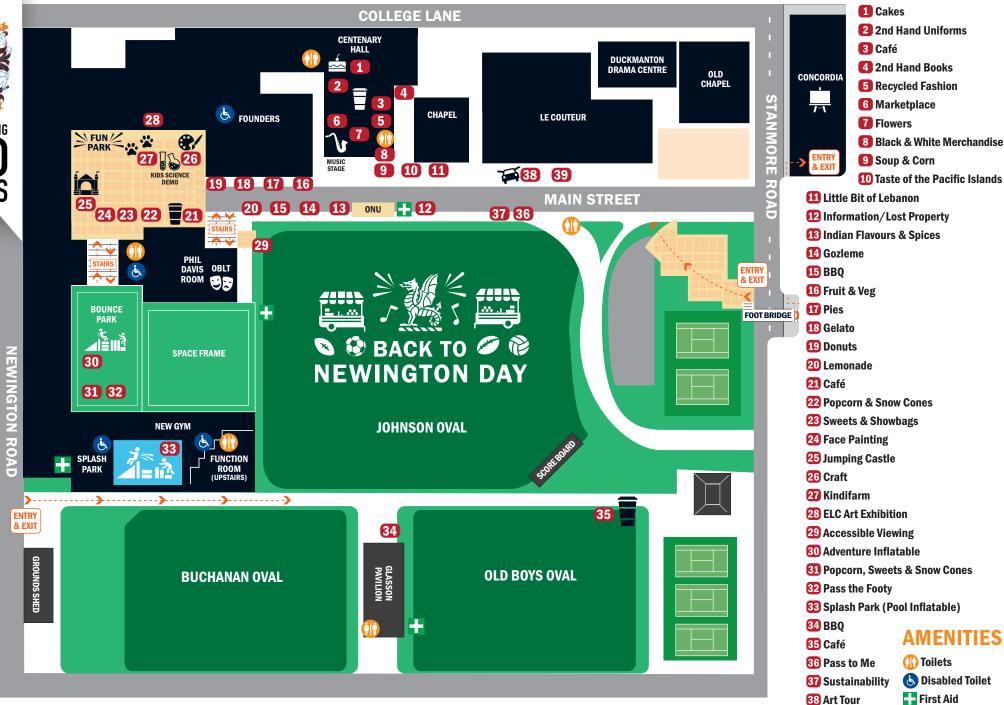

## **EVENTS PROGRAM**

| TIME            | EVENT                                                                                       | LOCATION                                                               |
|-----------------|---------------------------------------------------------------------------------------------|------------------------------------------------------------------------|
| 8.00am          | Fencing begins                                                                              | Concordia                                                              |
| 9.00am          | Marketplace, Stalls, Fun Park<br>& Bounce Park open                                         | Main Street                                                            |
| <b>10.00</b> am | Art Collection Tour                                                                         | Meet at 38 -<br>see map                                                |
| 10.00am         | Splash Park opens<br>Music begins                                                           | Pool<br>Music Stage                                                    |
| 10.30am         | Kids Science Demo<br>1st XI Football                                                        | Fun Park<br>Buchanan Oval                                              |
| <b>11.00</b> am | Theatresports                                                                               | OBLT                                                                   |
| <b>11.30</b> am | Wyvern and Lindfield Music                                                                  | Music Stage                                                            |
| <b>12.30</b> pm | 1sts Volleyball<br>MOONS lunch<br>Foundation Lounge 1                                       | New Gym<br>Phil Davis Room<br>Library                                  |
| 1.00pm          | School Fee Raffle draw<br>Wyvern & Lindfield Football                                       | Music Stage<br>Buchanan Oval                                           |
| 1.55pm          | Wyvern & Lindfield Rugby                                                                    | Old Boys Oval 2                                                        |
| 2.00pm          | Smoking Ceremony Wyvern & Lindfield AFL Foundation Lounge 2 HSC & IB art exhibition opening | End of Johnson Oval<br>Old Boys Oval 1<br>Library<br>Concordia Gallery |
| 2.15pm          | Theatresports                                                                               | OBLT                                                                   |
| 2.30pm          | AFL Year 12                                                                                 | Old Boys Oval                                                          |
| 2.45pm          | Time Capsule Burial                                                                         | Front of Founders                                                      |
| 3.15pm          | 1st XV Rugby                                                                                | Johnson Oval                                                           |