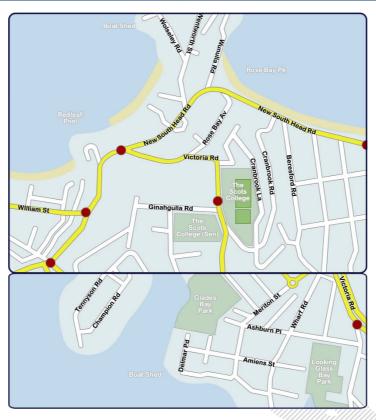

## The Scots College, wet weather no: 9391 7777

| Main School    | Address:          | Victoria Road<br>Bellevue Hill NSW 2048         | Telephone:<br>9327 7986 |
|----------------|-------------------|-------------------------------------------------|-------------------------|
|                | Public Transport: | Train to Edgecliffe, 365 Bus to School          |                         |
| Playing Fields | Address:          | Victoria Rd                                     | Telephone:              |
|                |                   | Bellevue Hill NSW 2048                          | 9327 7986               |
|                | Public Transport: | Train to Edgecliffe, 365 Bus to School          |                         |
|                | Map Ref:          | Gregorys Ref: Map 347 F11                       | ///n. ///h.             |
|                |                   | UBD Ref: Map 68 F9                              |                         |
| Boatshed       | Address:          | 3 Delmar Pd                                     | Telephone:              |
|                |                   | Glasesville NSW 2111                            | 9817 4686               |
|                | Map Ref:          | Gregorys Ref: Map 312 F12<br>UBD Ref: Map 55 N2 |                         |