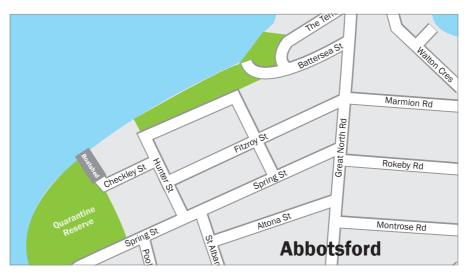

## 14 Checkley Street, Abbotsford NSW 2046 Ph: 9713 1343

Rowers should be mindful of neighbours at all times, especially in the morning. It is a Canada Bay Council regulation that we do not have parents dropping off and collecting boys from Checkley Street. **There is no parking available in Checkley Street**. Parking is available in Hunter St, Spring St, Fitzroy St, Battersea St and in Quarantine Reserve, off Spring St (walk through the park to the Boatshed) see map below. Please contact Mr Paul Robertson for any rowing enquiries at probertson@newington.nsw.edu.au